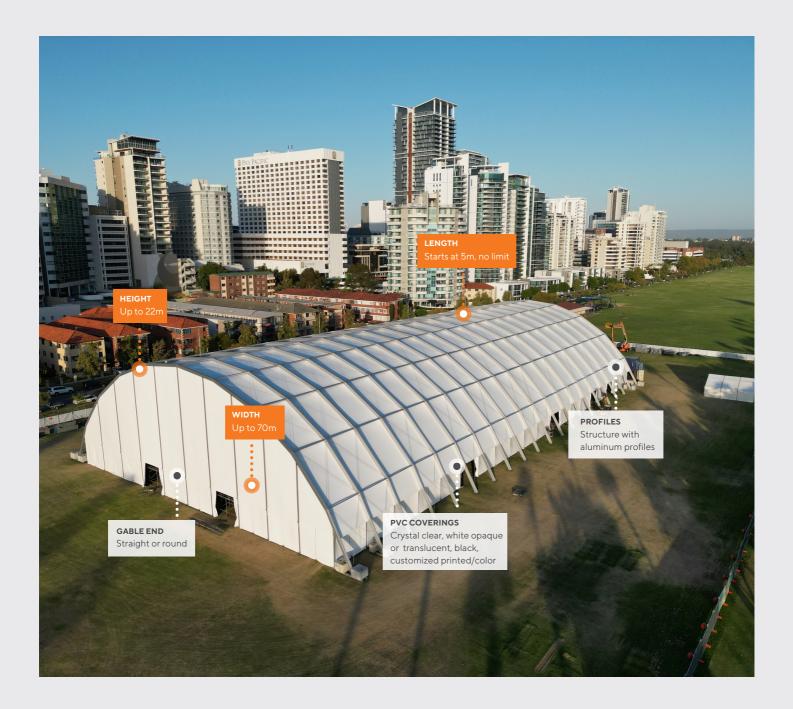

## THE WAVE

The wave is a unique structure, designed to meet the demand for large clear spans, it's available in widths up to 70 meters.

The modular construction allows the wave to be manufactured at any length (in 5m increments).

The vast size creates an excellent acoustic performance, making it the perfect ally to host major events.

Besides the large dimensions, this structure has a huge loading capacity, of up to 2 tonnes per arch, while maintaining the safety and stability of the structure.