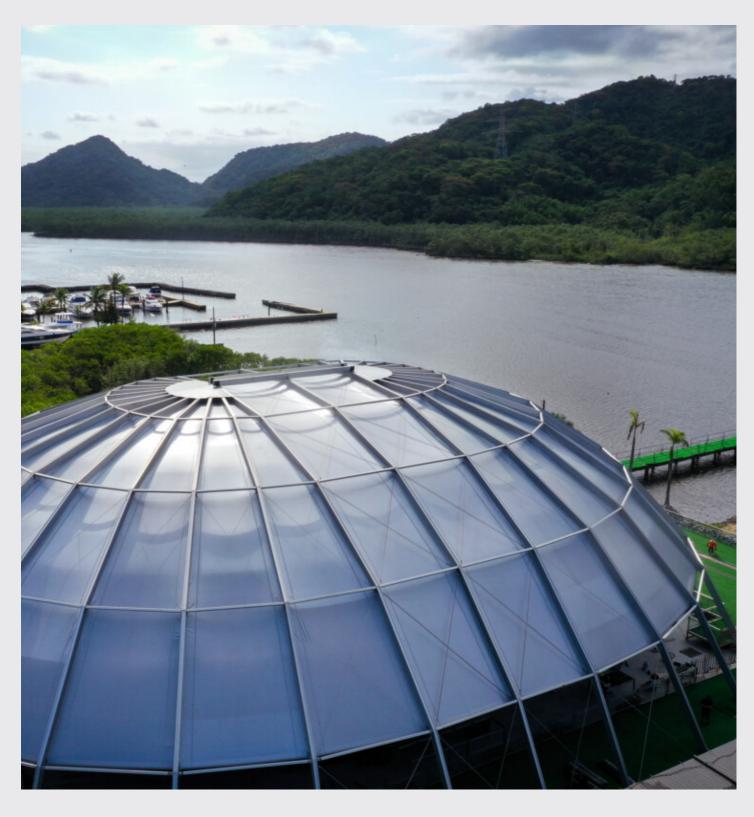

## THE WAVE

The wave is a unique structure, designed to meet the demand for large clear spans, it's available in widths up to 70 meters.

The modular construction allows the wave to be manufactured at any length (in 5m increments).

The vast size creates an excellent acoustic performance, making it the perfect ally to host major events.

Besides the large dimensions, this structure has a huge loading capacity, of up to 2 tonnes per arch, while maintaining the safety and stability of the structure.